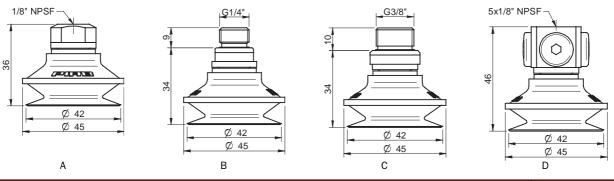

### **ORDERING INFORMATION**

|   | Complete suction cups                                                                                  | Art. No. |
|---|--------------------------------------------------------------------------------------------------------|----------|
| Α | Suction cup B40MF Thermoelastic polyurethane, 1/8" NPSF female, with mesh filter                       | 0101488  |
| Α | Suction cup B40MF Thermoelastic polyurethane, 1/8" NPSF female, with dual flow control valve           | 0101489  |
| В | Suction cup B40MF Thermoelastic polyurethane, G1/4" male, with mesh filter                             | 0101483  |
| В | Suction cup B40MF Thermoelastic polyurethane, G1/4" male, with mesh filter and dual flow control valve | 0101490  |
| С | Suction cup B40MF Thermoelastic polyurethane, G3/8" male, with mesh filter                             | 0101485  |
| С | Suction cup B40MF Thermoelastic polyurethane, G3/8" male, with mesh filter and dual flow control valve | 0101492  |
| D | Suction cup B40MF Thermoelastic polyurethane, 5x1/8" NPSF female                                       | 0101487  |
| D | Suction cup B40MF Thermoelastic polyurethane, 5x1/8" NPSF female, with dual flow control valve         | 0101494  |