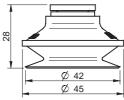

## **LIFTING FORCES & TECHNICAL DATA**

| Lifting force vertical to the surface, N, at vacuum level |         |         | Lifting force parallel to the surface, N, at vacuum level |         |         | Min. curve<br>radius | Max.<br>vertical<br>movement | Weight<br>rubber<br>part |    |
|-----------------------------------------------------------|---------|---------|-----------------------------------------------------------|---------|---------|----------------------|------------------------------|--------------------------|----|
| 20 -kPa                                                   | 60 -kPa | 90 -kPa | 20 -kPa                                                   | 60 -kPa | 90 -kPa | cm³                  | mm                           | mm                       | g  |
| 18                                                        | 57      | 72      | 13.6                                                      | 40      | 47      | 15                   | 22                           | 11                       | 10 |