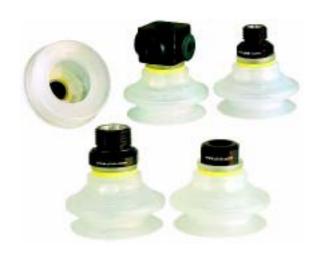

# SUCTION CUP WITH SHORT BELLOWS, MARK FREE

- ➤ Suction cup of TPU, a mark free material that leaves no trace on the object being handled.
- ► Suitable for level adjustment.
- ► Lifting movement to separate small and thin objects.
- ▶ Only lightweight objects should be handled when the lifting force is parallel to the surface.

### **ORDERING INFORMATION**

|   | Complete suction cups                                                                                  | Art. No. |
|---|--------------------------------------------------------------------------------------------------------|----------|
| Α | Suction cup B40MF Thermoelastic polyurethane, 1/8" NPSF female, with mesh filter                       | 0101488  |
| Α | Suction cup B40MF Thermoelastic polyurethane, 1/8" NPSF female, with dual flow control valve           | 0101489  |
| В | Suction cup B40MF Thermoelastic polyurethane, G1/4" male, with mesh filter                             | 0101483  |
| В | Suction cup B40MF Thermoelastic polyurethane, G1/4" male, with mesh filter and dual flow control valve | 0101490  |
| С | Suction cup B40MF Thermoelastic polyurethane, G3/8" male, with mesh filter                             | 0101485  |
| С | Suction cup B40MF Thermoelastic polyurethane, G3/8" male, with mesh filter and dual flow control valve | 0101492  |
| D | Suction cup B40MF Thermoelastic polyurethane, 5x1/8" NPSF female                                       | 0101487  |
| D | Suction cup B40MF Thermoelastic polyurethane, 5x1/8" NPSF female, with dual flow control valve         | 0101494  |