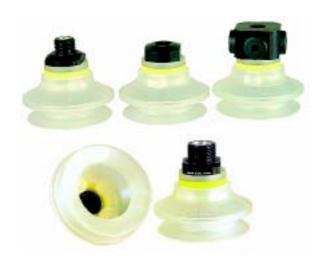

# **B50MF**

# SUCTION CUP WITH SHORT BELLOWS, MARK FREE

- ➤ Suction cup of TPU, a mark free material that leaves no trace on the object being handled.
- ► Suitable for level adjustment.
- ► Lifting movement to separate small and thin objects.
- ▶ Only lightweight objects should be handled when the lifting force is parallel to the surface.

## **ORDERING INFORMATION**

|   | Complete suction cups                                                                                  | Art. No. |
|---|--------------------------------------------------------------------------------------------------------|----------|
| Α | Suction cup B50MF Thermoelastic polyurethane, 1/8" NPSF female, with mesh filter                       | 0101688  |
| Α | Suction cup B50MF Thermoelastic polyurethane, 1/8" NPSF female, with dual flow control valve           | 0101689  |
| В | Suction cup B50MF Thermoelastic polyurethane, G1/4" male, with mesh filter                             | 0101683  |
| В | Suction cup B50MF Thermoelastic polyurethane, G1/4" male, with dual flow control valve and mesh filter | 0101690  |
| С | Suction cup B50MF Thermoelastic polyurethane, G3/8" male, with mesh filter                             | 0101685  |
| С | Suction cup B50MF Thermoelastic polyurethane, G3/8" male, with dual flow control valve and mesh filter | 0101692  |
| D | Suction cup B50MF Thermoelastic polyurethane, 5x1/8" NPSF female                                       | 0101687  |
| D | Suction cup B50MF Thermoelastic polyurethane, 5x1/8" NPSF female, with dual flow control valve         | 0101694  |