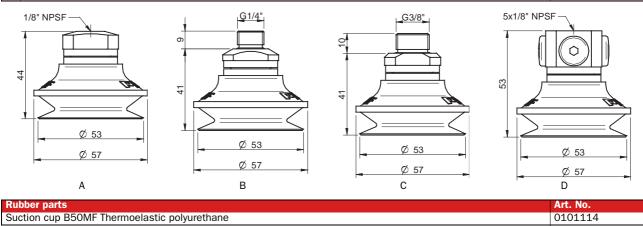

## **ORDERING INFORMATION**

|   | Complete suction cups                                                                                  | Art. No. |
|---|--------------------------------------------------------------------------------------------------------|----------|
| Α | Suction cup B50MF Thermoelastic polyurethane, 1/8" NPSF female, with mesh filter                       | 0101688  |
| Α | Suction cup B50MF Thermoelastic polyurethane, 1/8" NPSF female, with dual flow control valve           | 0101689  |
| В | Suction cup B50MF Thermoelastic polyurethane, G1/4" male, with mesh filter                             | 0101683  |
| В | Suction cup B50MF Thermoelastic polyurethane, G1/4" male, with dual flow control valve and mesh filter | 0101690  |
| С | Suction cup B50MF Thermoelastic polyurethane, G3/8" male, with mesh filter                             | 0101685  |
| С | Suction cup B50MF Thermoelastic polyurethane, G3/8" male, with dual flow control valve and mesh filter | 0101692  |
| D | Suction cup B50MF Thermoelastic polyurethane, 5x1/8" NPSF female                                       | 0101687  |
| D | Suction cup B50MF Thermoelastic polyurethane, 5x1/8" NPSF female, with dual flow control valve         | 0101694  |