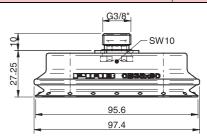

### **OB35X90P**

# **ORDERING INFORMATION**

|   | Complete suction cups                                                               | Art. No. |
|---|-------------------------------------------------------------------------------------|----------|
| Α | Suction cup OB35x90P Polyurethane 60, 3/8" NPSF female                              | 0108672  |
| В | Suction cup 0B35x90P Polyurethane 60, thread insert G3/8" male, with mesh filter    | 0108673  |
| Α | Suction cup OB35x90P Polyurethane 30/60, 3/8" NPSF female                           | 0109857  |
| В | Suction cup OB35x90P Polyurethane 30/60, thread insert G3/8" male, with mesh filter | 0109856  |