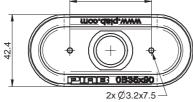

### **OB35X90P**

### **OVAL SUCTION CUP WITH SHORT BELLOWS**

- ➤ Suitable for level adjustment. Can handle objects with height differences and varying shapes, for example embossed or corrugated plates.
- ► Lifting movement to separate small and thin objects.
- ▶ In the two coloured suction cup, the bellows and the sealing lip are of different hardnesses, which makes the suction cup strong and stable and, at the same time, soft and flexible.
- ▶ DURAFLEX® are suction cups manufactured in a specially developed material that features the elasticity of rubber and wear resistance of polyurethane. The material does not leave any marks on the objects handled.