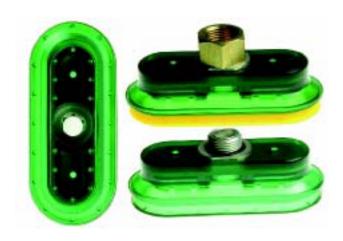

### **OB35X90P**

### **OVAL SUCTION CUP WITH SHORT BELLOWS**

- ➤ Suitable for level adjustment. Can handle objects with height differences and varying shapes, for example embossed or corrugated plates.
- ► Lifting movement to separate small and thin objects.
- ▶ In the two coloured suction cup, the bellows and the sealing lip are of different hardnesses, which makes the suction cup strong and stable and, at the same time, soft and flexible.
- ▶ DURAFLEX® are suction cups manufactured in a specially developed material that features the elasticity of rubber and wear resistance of polyurethane. The material does not leave any marks on the objects handled.

## **MATERIAL SPECIFICATIONS**

| Material           | Colour             | Hardness<br>°Shore A | Temperature range<br>°C |
|--------------------|--------------------|----------------------|-------------------------|
| Polyurethane, PU30 | Yellow transparent | 30                   | 10–50                   |
| Polyurethane, PU60 | Green transparent  | 60                   | 10–50                   |