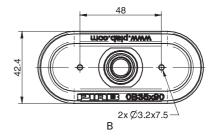

### **OB35X90P**

### **OVAL SUCTION CUP WITH SHORT BELLOWS**

- ➤ Suitable for level adjustment. Can handle objects with height differences and varying shapes, for example embossed or corrugated plates.
- ► Lifting movement to separate small and thin objects.
- ▶ In the two coloured suction cup, the bellows and the sealing lip are of different hardnesses, which makes the suction cup strong and stable and, at the same time, soft and flexible.
- ▶ DURAFLEX® are suction cups manufactured in a specially developed material that features the elasticity of rubber and wear resistance of polyurethane. The material does not leave any marks on the objects handled.