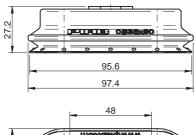

### **OB35X90P**

### **OVAL SUCTION CUP WITH SHORT BELLOWS**

- ➤ Suitable for level adjustment. Can handle objects with height differences and varying shapes, for example embossed or corrugated plates.
- ► Lifting movement to separate small and thin objects.
- ▶ In the two coloured suction cup, the bellows and the sealing lip are of different hardnesses, which makes the suction cup strong and stable and, at the same time, soft and flexible.
- ▶ DURAFLEX® are suction cups manufactured in a specially developed material that features the elasticity of rubber and wear resistance of polyurethane. The material does not leave any marks on the objects handled.