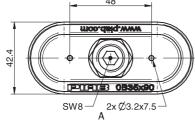

### **OB35X90P**

# **ORDERING INFORMATION**

|   | Complete suction cups                                                               | Art. No. |
|---|-------------------------------------------------------------------------------------|----------|
| Α | Suction cup OB35x90P Polyurethane 60, 3/8" NPSF female                              | 0108672  |
| В | Suction cup 0B35x90P Polyurethane 60, thread insert G3/8" male, with mesh filter    | 0108673  |
| Α | Suction cup OB35x90P Polyurethane 30/60, 3/8" NPSF female                           | 0109857  |
| В | Suction cup OB35x90P Polyurethane 30/60, thread insert G3/8" male, with mesh filter | 0109856  |