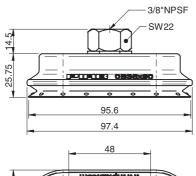

### **OB35X90P**

# **ORDERING INFORMATION**

|   | Complete suction cups                                                               | Art. No. |
|---|-------------------------------------------------------------------------------------|----------|
| Α | Suction cup OB35x90P Polyurethane 60, 3/8" NPSF female                              | 0108672  |
| В | Suction cup 0B35x90P Polyurethane 60, thread insert G3/8" male, with mesh filter    | 0108673  |
| Α | Suction cup OB35x90P Polyurethane 30/60, 3/8" NPSF female                           | 0109857  |
| В | Suction cup OB35x90P Polyurethane 30/60, thread insert G3/8" male, with mesh filter | 0109856  |