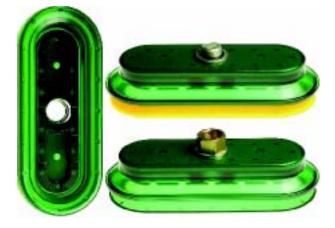

## **OB65X170P**

### **OVAL SUCTION CUP WITH SHORT BELLOWS**

- Suitable for level adjustment. Can handle objects with height differences and varying shapes, for example embossed or corrugated plates.
- Lifting movement to separate small and thin objects.
- In the two coloured suction cup, the bellows and the sealing lip are of different hardnesses, which makes the suction cup strong and stable and, at the same time, soft and flexible.
- DURAFLEX<sup>®</sup> are suction cups manufactured in a specially developed material that features the elasticity of rubber and wear resistance of polyurethane. The material does not leave any marks on the objects handled.

#### **MATERIAL SPECIFICATIONS**

| Material           | Colour             | Hardness<br>°Shore A | Temperature range<br>°C |
|--------------------|--------------------|----------------------|-------------------------|
| Polyurethane, PU30 | Yellow transparent | 30                   | 10–50                   |
| Polyurethane, PU60 | Green transparent  | 60                   | 10–50                   |