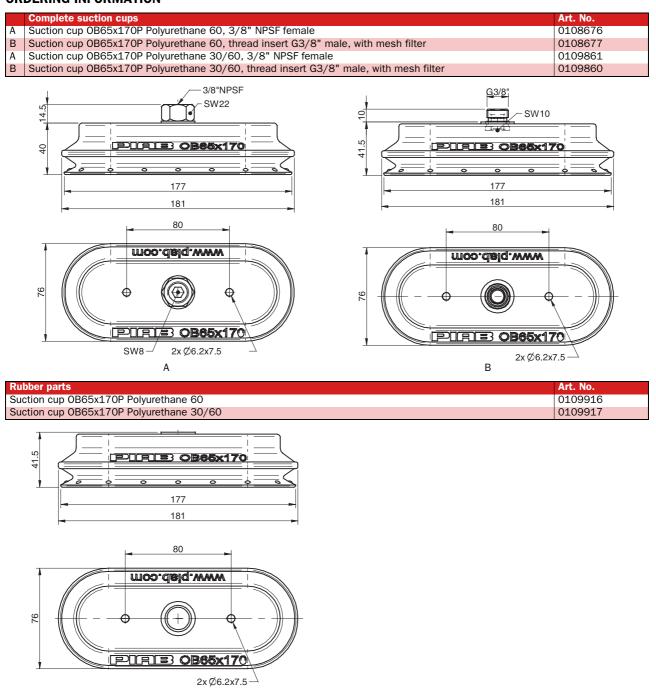

#### **ORDERING INFORMATION**

| Fittings                                              | Art. No. |
|-------------------------------------------------------|----------|
| Thread insert G3/8" male, with O-ring and mesh filter | 0107148  |